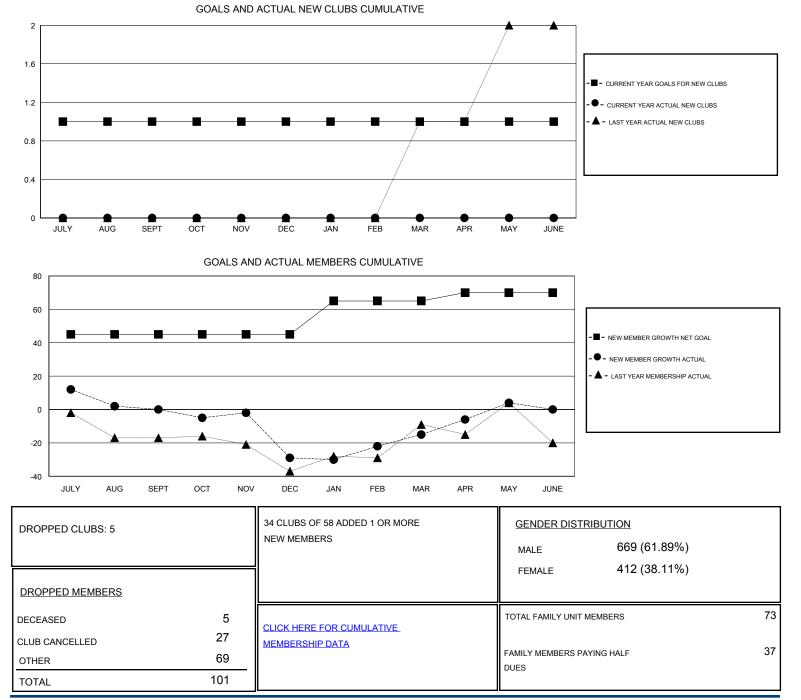

## MONTHLY MEMBERSHIP PROGRESS REPORT

District 121

Results as of: 5/31/2017

## GMT: MIKLOS HORVATH

## LOCATION POLAND

| GMT:                  | GMT: MIKLOS HORVATH |               |           | LOCATION POLAND |                       |                                                                |                                                              | GMT CA                                             |
|-----------------------|---------------------|---------------|-----------|-----------------|-----------------------|----------------------------------------------------------------|--------------------------------------------------------------|----------------------------------------------------|
| Clubs                 |                     |               |           |                 | Members               |                                                                |                                                              |                                                    |
| RESULTS FOR 2016-2017 |                     |               |           |                 | RESULTS FOR 2016-2017 |                                                                |                                                              |                                                    |
| QUARTE                | R                   | NEW CLUB GOAL | NEW CLUBS | DROPPED CLUBS   | QUARTER               | NEW MEMBER GROWTH<br>NET GOAL (not reinstated<br>or transfers) | NEW MEMBER<br>GROWTH ACTUAL (not<br>reinstated or transfers) | DROPPED<br>MEMBERS ACTUAL<br>(including transfers) |
| JULY/AUG              | G/SEPT              | 1             | 0         | 2               | JULY/AUG/SEPT         | 45                                                             | 29                                                           | 29                                                 |
| OCT/NOV               | /DEC                | 0             | 0         | 2               | OCT/NOV/DEC           | 0                                                              | 16                                                           | 45                                                 |
| JAN/FEB/              | MAR                 | 0             | 0         | 1               | JAN/FEB/MAR           | 20                                                             | 33                                                           | 19                                                 |
| APR/MAY/              | JUNE                | 0             | 0         | 0               | APR/MAY/JUNE          | 5                                                              | 27                                                           | 8                                                  |